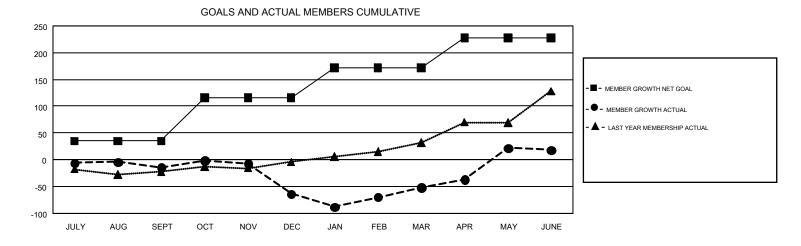

## GMT Constitutional Area 6-Afr, Group M

REPORT DOES NOT INCLUDE CLUBS IN UNDISTRICTED AREAS.

| Clubs                 |               |           |               | Members               |                           |                         |                                                    |  |
|-----------------------|---------------|-----------|---------------|-----------------------|---------------------------|-------------------------|----------------------------------------------------|--|
| RESULTS FOR 2018-2019 |               |           |               | RESULTS FOR 2018-2019 |                           |                         |                                                    |  |
| QUARTER               | NEW CLUB GOAL | NEW CLUBS | DROPPED CLUBS | QUARTER               | MEMBER GROWTH NET<br>GOAL | MEMBER GROWTH<br>ACTUAL | DROPPED<br>MEMBERS ACTUAL<br>(including transfers) |  |
| JULY/AUG/SEPT         | 0             | 0         | 0             | JULY/AUG/SEPT         | 35                        | 35                      | 46                                                 |  |
| OCT/NOV/DEC           | 1             | 0         | 0             | OCT/NOV/DEC           | 81                        | 57                      | 100                                                |  |
| JAN/FEB/MAR           | 1             | 2         | 1             | JAN/FEB/MAR           | 56                        | 105                     | 91                                                 |  |
| APR/MAY/JUNE          | 1             | 5         | 1             | APR/MAY/JUNE          | 56                        | 251                     | 161                                                |  |

GOALS AND ACTUAL NEW CLUBS CUMULATIVE

| DROPPED CLUBS: 2 |     | 72 CLUBS OF 105 ADDED 1 OR MORE              | GENDER DISTRIBUTION             |                |     |
|------------------|-----|----------------------------------------------|---------------------------------|----------------|-----|
|                  |     | NEW MEMBERS                                  | MALE                            | 1,853 (71.60%) |     |
| DROPPED MEMBERS  |     |                                              | FEMALE                          | 735 (28.40%)   |     |
| DECEASED         | 11  |                                              | TOTAL FAMILY UNIT MEMBERS       |                | 222 |
| CLUB CANCELLED   | 46  | CLICK HERE FOR CUMULATIVE<br>MEMBERSHIP DATA | FAMILY MEMBERS PAYING HALF DUES |                |     |
| OTHER            | 340 |                                              |                                 |                |     |
| TOTAL            | 397 |                                              |                                 |                |     |