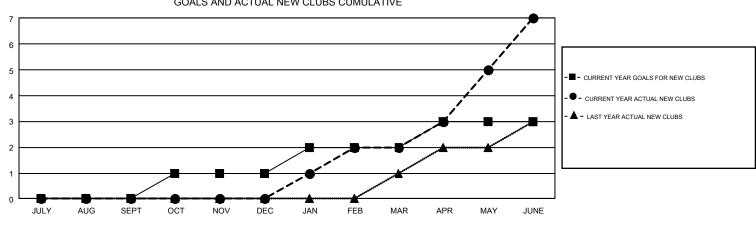

## GMT Constitutional Area 6-Afr, Group M

REPORT DOES NOT INCLUDE CLUBS IN UNDISTRICTED AREAS.

| Clubs                 |               |           |               | Members               |                           |                         |                                                    |  |
|-----------------------|---------------|-----------|---------------|-----------------------|---------------------------|-------------------------|----------------------------------------------------|--|
| RESULTS FOR 2018-2019 |               |           |               | RESULTS FOR 2018-2019 |                           |                         |                                                    |  |
| QUARTER               | NEW CLUB GOAL | NEW CLUBS | DROPPED CLUBS | QUARTER               | MEMBER GROWTH NET<br>GOAL | MEMBER GROWTH<br>ACTUAL | DROPPED<br>MEMBERS ACTUAL<br>(including transfers) |  |
| JULY/AUG/SEPT         | 0             | 0         | 0             | JULY/AUG/SEPT         | 35                        | 35                      | 46                                                 |  |
| OCT/NOV/DEC           | 1             | 0         | 0             | OCT/NOV/DEC           | 81                        | 57                      | 100                                                |  |
| JAN/FEB/MAR           | 1             | 2         | 1             | JAN/FEB/MAR           | 56                        | 105                     | 91                                                 |  |
| APR/MAY/JUNE          | 1             | 5         | 1             | APR/MAY/JUNE          | 56                        | 251                     | 161                                                |  |

GOALS AND ACTUAL NEW CLUBS CUMULATIVE

| DROPPED CLUBS: 2 |     | 72 CLUBS OF 105 ADDED 1 OR MORE              | GENDER DISTRIBUTION             |                |     |
|------------------|-----|----------------------------------------------|---------------------------------|----------------|-----|
|                  |     | NEW MEMBERS                                  | MALE                            | 1,853 (71.60%) |     |
| DROPPED MEMBERS  |     |                                              | FEMALE                          | 735 (28.40%)   |     |
| DECEASED         | 11  |                                              | TOTAL FAMILY UNIT MEMBERS       |                | 222 |
| CLUB CANCELLED   | 46  | CLICK HERE FOR CUMULATIVE<br>MEMBERSHIP DATA | FAMILY MEMBERS PAYING HALF DUES |                |     |
| OTHER            | 340 |                                              |                                 |                |     |
| TOTAL            | 397 |                                              |                                 |                |     |